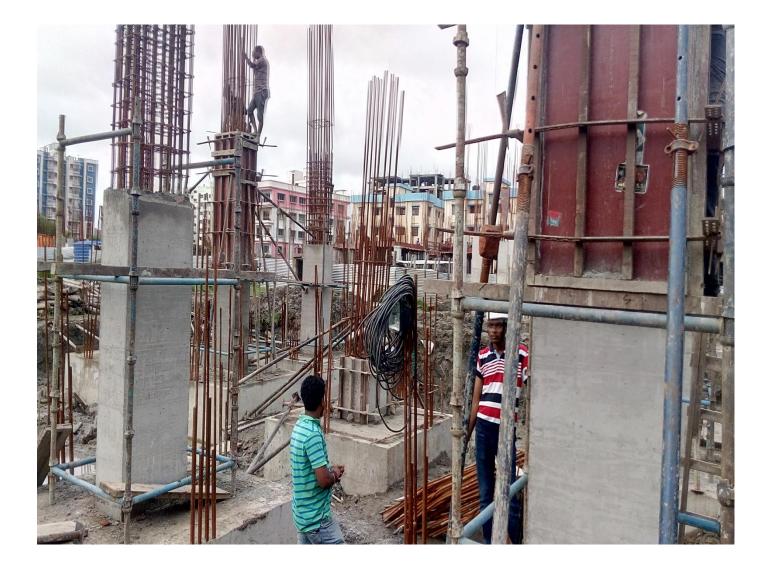

Electrical<br>and Road Works<br>(Tender no- 18 of 2016-17<br>of S.E./S.C, Housing<br>Directorate.) | Delta Construction | 73,44,71,942/-                       | 61,83,51,928/-     | 16/01/2017                  | 15/01/2019            | 1.00%                                            | 16.00%**                                                        | No. of Píles<br>completed = 910 out<br>of 910<br>No. of vertical<br>Load test carried<br>out =14 and<br>integrity test = 100<br>nos<br>No. of Pile Cap<br>Completed = 123 out<br>of 218 no.<br>No of Column casted<br>upto First Floor level<br>= 125 Nos out of 239<br>Nos. |

Previous month Progress 15.00%

\*\* Progress was slowed down by heavy rainfall in this month

(1 OF 2)

Previous month Progress 12.66% TARGET-22.9%



**PREMIUM PHOTO 1** 



## **PREMIUM PHOTO 2**



**PREMIUM PHOTO 3** 



**CLASSIC PHOTO 1** 



## **CLASSIC PHOTO 2**



**CLASSIC PHOTO 3**