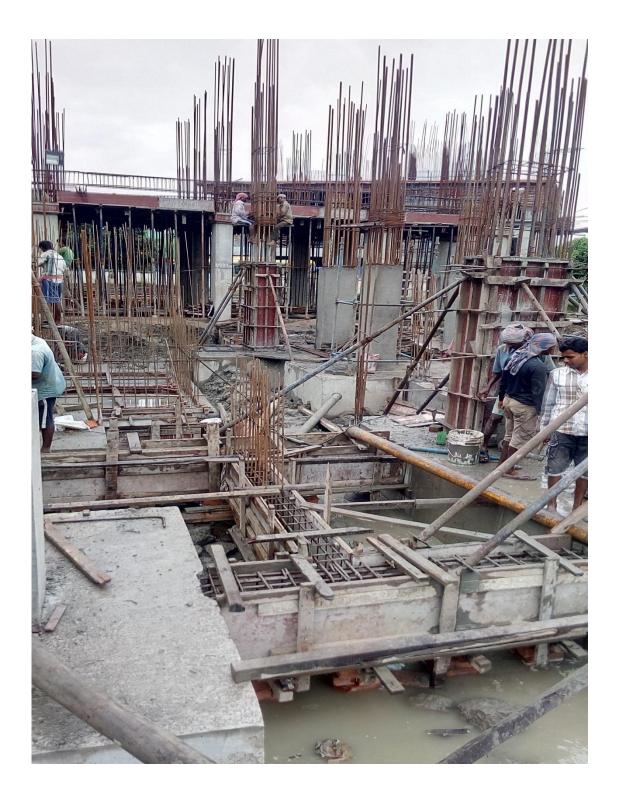

:<br>Structural, S & P, Electrical<br>and Road Works<br>(Tender no- 18 of 2016-17<br>of S.E./S.C, Housing<br>Directorate.) | Delta Construction | 73,44,71,942/-                       | 61,83,51,928/-     | 16/01/2017                  | 15/01/2019            | 1.00%                                            | 16.00%**                                                        | No. of Píles<br>completed = 910 out<br>of 910<br>No. of vertical<br>Load test carried<br>out =14 and<br>integrity test = 100<br>nos<br>No. of Pile Cap<br>Completed = 123 out<br>of 218 no.<br>No of Column casted<br>upto First Floor level<br>= 125 Nos out of 239<br>Nos. |

Previous month Progress 15.00%

\*\* Progress was slowed down by heavy rainfall in this month

(1 OF 2)

Previous month Progress 12.66% TARGET-22.9%



**PREMIUM PHOTO 1** 



## **PREMIUM PHOTO 2**



**PREMIUM PHOTO 3** 



**CLASSIC PHOTO 1** 



## **CLASSIC PHOTO 2**



**CLASSIC PHOTO 3**